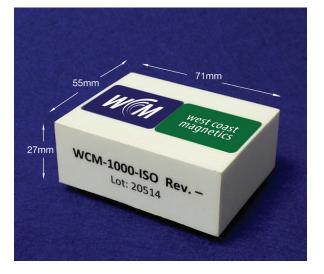

With power output up to 3 kW in a package that is only 27 mm high, this WCM transformer leads the industry in power density and efficiency.

With 5000 volts of isolation available with very low levels of leakage current transferred to the patient side, this transformer will easily obtain safety agency approval for applications requiring isolation from line side power.